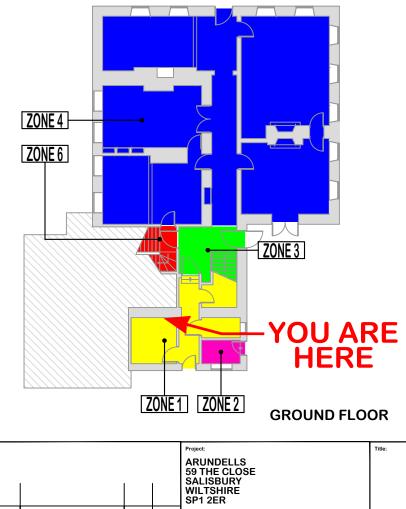

REE LEGGED CR

AMENDMENT RECOR

DESIGN & DRAFTING SERVICES

|                                                     | GROUND FLOOR |                                  |                               |                 |                                                                                                                                                                                                                   |  |  | LOWER FIRST FLOOR |  |  |  |     |  |  |  |
|-----------------------------------------------------|--------------|----------------------------------|-------------------------------|-----------------|-------------------------------------------------------------------------------------------------------------------------------------------------------------------------------------------------------------------|--|--|-------------------|--|--|--|-----|--|--|--|
| UNDELLS<br>THE CLOSE<br>LISBURY<br>LTSHIRE<br>1 2ER |              | THE:<br>FIRE ALARM<br>ZONE CHART | Drawn By:<br>ISW              | Date:<br>NOV 15 | © This drawing and/or design is the property of 'LIFE SAFETY SYSTEMS' and shall not be<br>reproduced or copied in the whole or part in any way or conveyed to a third party without<br>owners written permission. |  |  |                   |  |  |  | the |  |  |  |
|                                                     |              |                                  | Checked By:                   | Date:           | Drawing Number:<br>SAMPLE/2015/11/ZC01                                                                                                                                                                            |  |  |                   |  |  |  |     |  |  |  |
|                                                     |              |                                  | Scale @ A3:<br>1:225 (APPROX) | Date:<br>NOV 15 | Revision:                                                                                                                                                                                                         |  |  |                   |  |  |  |     |  |  |  |
|                                                     |              |                                  |                               |                 |                                                                                                                                                                                                                   |  |  |                   |  |  |  |     |  |  |  |