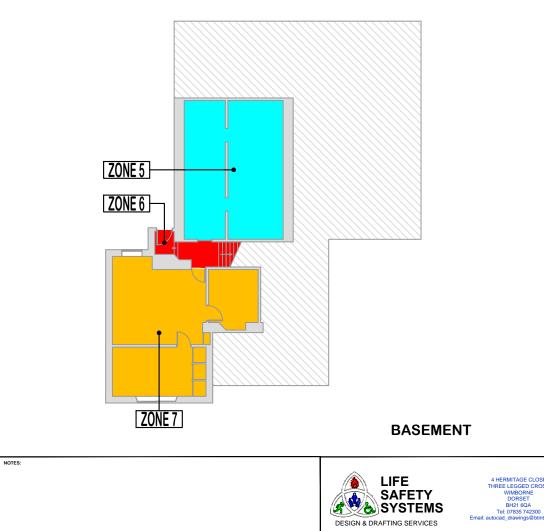

REE LEGGED CR

AMENDMENT RECOR

DESIGN & DRAFTING SERVICES

|                                                     | GROUND FLOOR |                                  |                               |                 |                                                                                                                                                                                                                   |  |  | LOWER FIRST FLOOR |  |  |  |     |  |  |  |
|-----------------------------------------------------|--------------|----------------------------------|-------------------------------|-----------------|-------------------------------------------------------------------------------------------------------------------------------------------------------------------------------------------------------------------|--|--|-------------------|--|--|--|-----|--|--|--|
| UNDELLS<br>THE CLOSE<br>LISBURY<br>LTSHIRE<br>1 2ER |              | THE:<br>FIRE ALARM<br>ZONE CHART | Drawn By:<br>ISW              | Date:<br>NOV 15 | © This drawing and/or design is the property of 'LIFE SAFETY SYSTEMS' and shall not be<br>reproduced or copied in the whole or part in any way or conveyed to a third party without<br>owners written permission. |  |  |                   |  |  |  | the |  |  |  |
|                                                     |              |                                  | Checked By:                   | Date:           | Drawing Number:<br>SAMPLE/2015/11/ZC01                                                                                                                                                                            |  |  |                   |  |  |  |     |  |  |  |
|                                                     |              |                                  | Scale @ A3:<br>1:225 (APPROX) | Date:<br>NOV 15 | Revision:                                                                                                                                                                                                         |  |  |                   |  |  |  |     |  |  |  |
|                                                     |              |                                  |                               |                 |                                                                                                                                                                                                                   |  |  |                   |  |  |  |     |  |  |  |