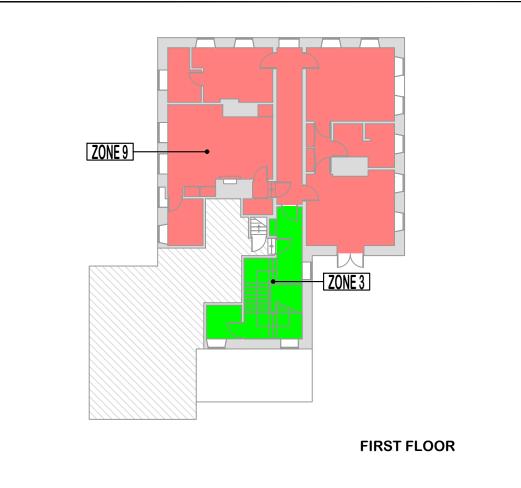

REE LEGGED CR

AMENDMENT RECOR

DESIGN & DRAFTING SERVICES

|                                                     | GROUND FLOOR |                                  |                               |                 |                                                                                                                                                                                                                   |  |  | LOWER FIRST FLOOR |  |  |  |     |  |  |  |
|-----------------------------------------------------|--------------|----------------------------------|-------------------------------|-----------------|-------------------------------------------------------------------------------------------------------------------------------------------------------------------------------------------------------------------|--|--|-------------------|--|--|--|-----|--|--|--|
| UNDELLS<br>THE CLOSE<br>LISBURY<br>LTSHIRE<br>1 2ER |              | THE:<br>FIRE ALARM<br>ZONE CHART | Drawn By:<br>ISW              | Date:<br>NOV 15 | © This drawing and/or design is the property of 'LIFE SAFETY SYSTEMS' and shall not be<br>reproduced or copied in the whole or part in any way or conveyed to a third party without<br>owners written permission. |  |  |                   |  |  |  | the |  |  |  |
|                                                     |              |                                  | Checked By:                   | Date:           | Drawing Number:<br>SAMPLE/2015/11/ZC01                                                                                                                                                                            |  |  |                   |  |  |  |     |  |  |  |
|                                                     |              |                                  | Scale @ A3:<br>1:225 (APPROX) | Date:<br>NOV 15 | Revision:                                                                                                                                                                                                         |  |  |                   |  |  |  |     |  |  |  |
|                                                     |              |                                  |                               |                 |                                                                                                                                                                                                                   |  |  |                   |  |  |  |     |  |  |  |