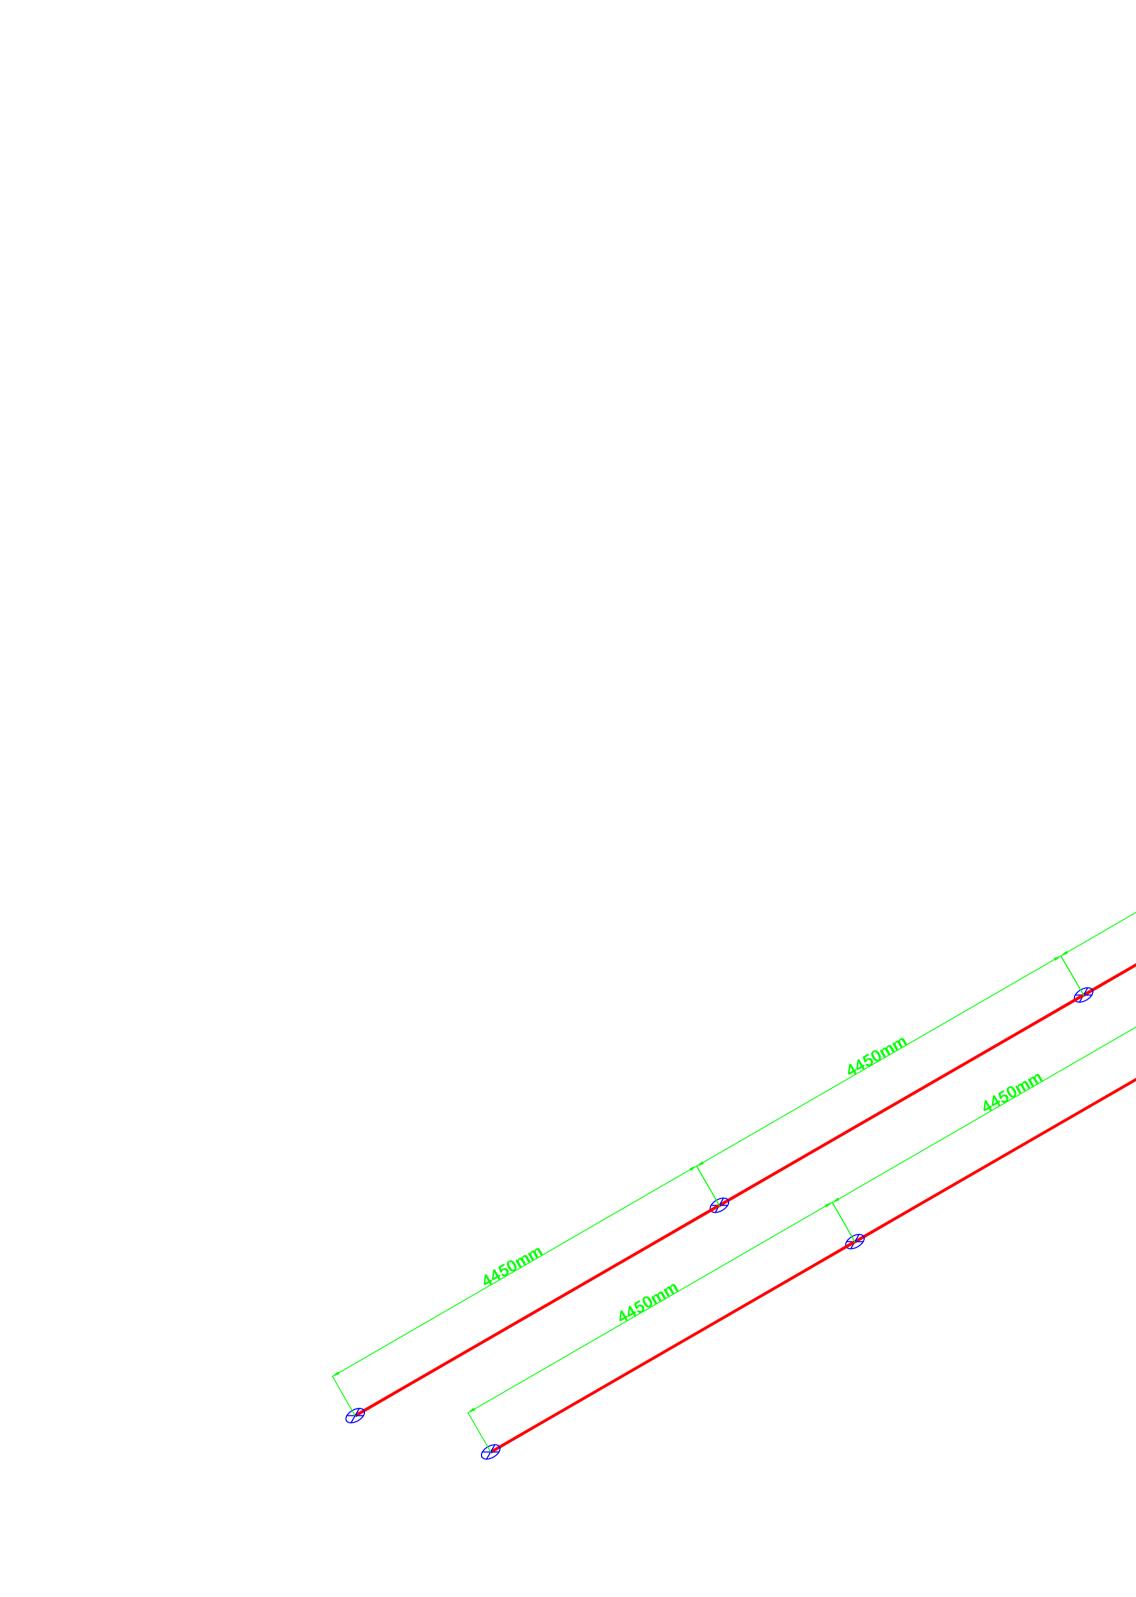

NOTES:

4 HERMITAGE CLOSE THREE LEGGED CROSS WIMBORNE DORSET BH21 6QA Tel: 07835 742300 Email: autocad\_drawings@btinternet.com

|                  |                 | 1550mm 1050mm<br>1550m 1550m |                                                                                                                                                                                                                                                                                                                                                                                                                                                                                                                                                                                                                                                                                                                                                                                                                                                                                                                                                                                                                                                                                                                                                                                                                                                                                                                                                                                                                                                                                                                                                                                                                                                                                                                                                                                                                                                                                    |
|------------------|-----------------|------------------------------|------------------------------------------------------------------------------------------------------------------------------------------------------------------------------------------------------------------------------------------------------------------------------------------------------------------------------------------------------------------------------------------------------------------------------------------------------------------------------------------------------------------------------------------------------------------------------------------------------------------------------------------------------------------------------------------------------------------------------------------------------------------------------------------------------------------------------------------------------------------------------------------------------------------------------------------------------------------------------------------------------------------------------------------------------------------------------------------------------------------------------------------------------------------------------------------------------------------------------------------------------------------------------------------------------------------------------------------------------------------------------------------------------------------------------------------------------------------------------------------------------------------------------------------------------------------------------------------------------------------------------------------------------------------------------------------------------------------------------------------------------------------------------------------------------------------------------------------------------------------------------------|
|                  | 4450mm<br>4450m |                              |                                                                                                                                                                                                                                                                                                                                                                                                                                                                                                                                                                                                                                                                                                                                                                                                                                                                                                                                                                                                                                                                                                                                                                                                                                                                                                                                                                                                                                                                                                                                                                                                                                                                                                                                                                                                                                                                                    |
| 4450mm<br>4450mm |                 |                              | Sasana and Andrew State Stat |
|                  |                 |                              |                                                                                                                                                                                                                                                                                                                                                                                                                                                                                                                                                                                                                                                                                                                                                                                                                                                                                                                                                                                                                                                                                                                                                                                                                                                                                                                                                                                                                                                                                                                                                                                                                                                                                                                                                                                                                                                                                    |

|      |          |                  |      |         | Project:                                      | Title:                                                   |
|------|----------|------------------|------|---------|-----------------------------------------------|----------------------------------------------------------|
|      |          |                  | l    | I       | Main Dining Hall<br>Balliol College<br>Oxford | Proposed<br>High Level Smoke Detection System<br>(VESDA) |
| .com |          |                  |      |         |                                               | PIPE LAYOUT ISOMETRIC                                    |
|      | Revision | Description      | Date | Checked |                                               |                                                          |
|      |          | AMENDMENT RECORD | )    |         |                                               |                                                          |

| <br>Drawn By:              | Date:<br>FEB 10 | © This drawing and/or design is the property of 'LIFE SAFETY SYSTEMS' and shall not be reproduced or copied in the whole or part in any way or conveyed to a third party without the owners written permission. |  |  |  |  |
|----------------------------|-----------------|-----------------------------------------------------------------------------------------------------------------------------------------------------------------------------------------------------------------|--|--|--|--|
| Checked By:                | Date:           | Drawing Number:<br>SAMPLE/2010/02/FA02                                                                                                                                                                          |  |  |  |  |
| Scale @ A1:<br><b>1:50</b> | Date:<br>FEB 10 | Revision:                                                                                                                                                                                                       |  |  |  |  |

ALL DIMENSIONS ARE IN MILLIMETRES UNLESS OTHERWISE STATED DO NOT SCALE FROM THIS DRAWING