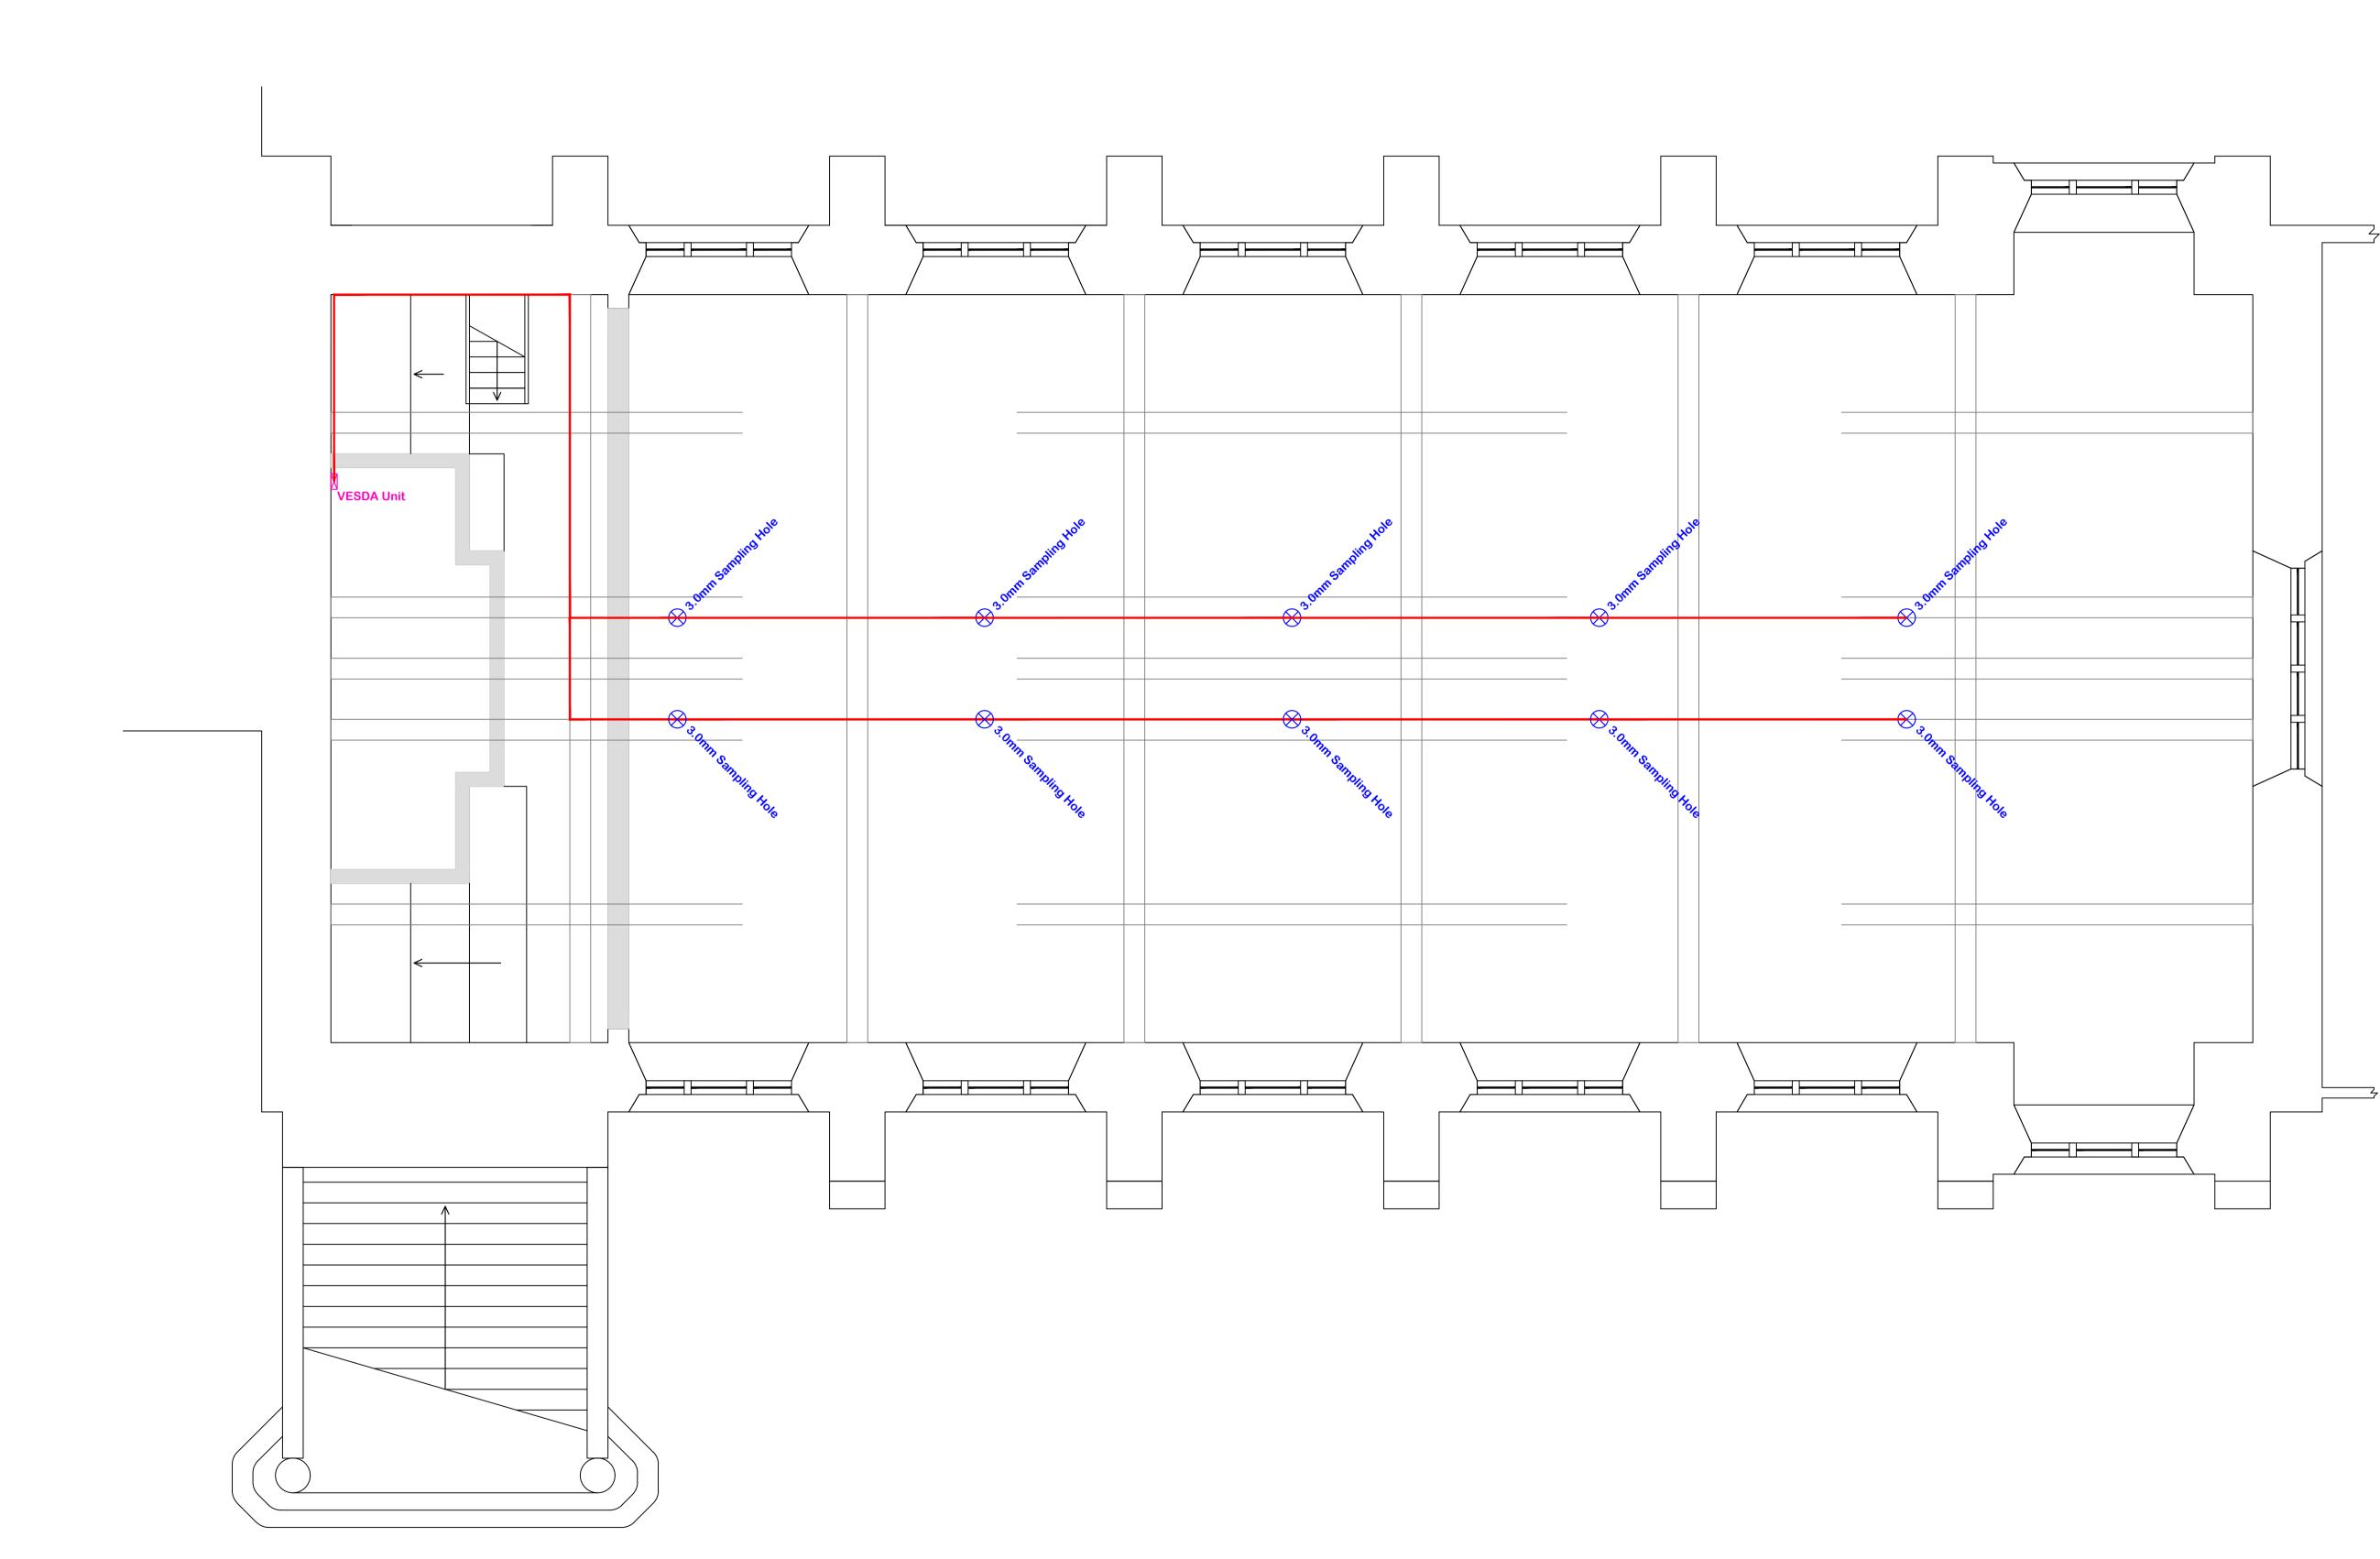

NOTES:

4 HERMITAGE CLOSE THREE LEGGED CROSS WIMBORNE DORSET BH21 6QA Tel: 07835 742300 Email: autocad\_drawings@btinternet.c

|       |          |                  |      |         | Project:                                      | Title:                                                   |
|-------|----------|------------------|------|---------|-----------------------------------------------|----------------------------------------------------------|
|       |          | 1                |      |         | Main Dining Hall<br>Balliol College<br>Oxford | Proposed<br>High Level Smoke Detection System<br>(VESDA) |
| t.com |          |                  |      |         |                                               |                                                          |
|       | Revision | Description      | Date | Checked |                                               |                                                          |
|       |          | AMENDMENT RECORD | )    |         |                                               |                                                          |

| Drawn By:<br>ISW | Date:<br>FEB 10 | © This drawing and/or of reproduced or copied in owners written permiss | in the whole or |      |     |      |     |    |  |
|------------------|-----------------|-------------------------------------------------------------------------|-----------------|------|-----|------|-----|----|--|
| Checked By:      | Date:           | Drawing Number:                                                         | :               |      |     |      |     |    |  |
|                  |                 | SAN                                                                     | IPLE            | :/20 | 10/ | /02/ | /FA | 01 |  |
| Scale @ A1:      | Date:           |                                                                         |                 |      |     |      |     |    |  |
| 1:50             | FEB 10          | Revision:                                                               |                 |      |     |      |     |    |  |

ALL DIMENSIONS ARE IN MILLIMETRES UNLESS OTHERWISE STATED DO NOT SCALE FROM THIS DRAWING