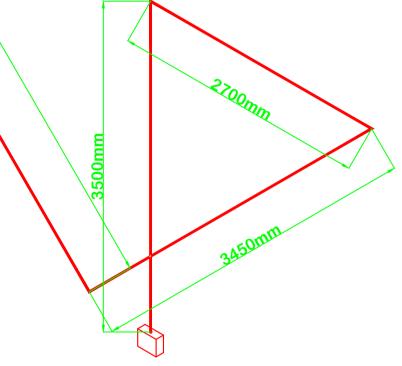

NOTES:

4 HERMITAGE CLOSE THREE LEGGED CROSS WIMBORNE DORSET BH21 6QA Tel: 07835 742300 Email: autocad\_drawings@btinternet.com

|                  |                 | 1550mm 1050mm<br>1550m 1550m |                                                                                                                                                                                                                                                                                                                                                                                                                                                                                                                                                                                                                                                                                                                                                                                                                                                                                                                                                                                                                                                                                                                                                                                                                                                                                                                                                                                                                                                                                                                                                                                                                                                                                                                                                                                                                                                                                    |
|------------------|-----------------|------------------------------|------------------------------------------------------------------------------------------------------------------------------------------------------------------------------------------------------------------------------------------------------------------------------------------------------------------------------------------------------------------------------------------------------------------------------------------------------------------------------------------------------------------------------------------------------------------------------------------------------------------------------------------------------------------------------------------------------------------------------------------------------------------------------------------------------------------------------------------------------------------------------------------------------------------------------------------------------------------------------------------------------------------------------------------------------------------------------------------------------------------------------------------------------------------------------------------------------------------------------------------------------------------------------------------------------------------------------------------------------------------------------------------------------------------------------------------------------------------------------------------------------------------------------------------------------------------------------------------------------------------------------------------------------------------------------------------------------------------------------------------------------------------------------------------------------------------------------------------------------------------------------------|
|                  | 4450mm<br>4450m |                              |                                                                                                                                                                                                                                                                                                                                                                                                                                                                                                                                                                                                                                                                                                                                                                                                                                                                                                                                                                                                                                                                                                                                                                                                                                                                                                                                                                                                                                                                                                                                                                                                                                                                                                                                                                                                                                                                                    |
| 4450mm<br>4450mm |                 |                              | Sasana and Andrew State Stat |
|                  |                 |                              |                                                                                                                                                                                                                                                                                                                                                                                                                                                                                                                                                                                                                                                                                                                                                                                                                                                                                                                                                                                                                                                                                                                                                                                                                                                                                                                                                                                                                                                                                                                                                                                                                                                                                                                                                                                                                                                                                    |

|      |          |                  |      |         | Project:                                      | Title:                                                   |
|------|----------|------------------|------|---------|-----------------------------------------------|----------------------------------------------------------|
|      |          |                  | l    | I       | Main Dining Hall<br>Balliol College<br>Oxford | Proposed<br>High Level Smoke Detection System<br>(VESDA) |
| .com |          |                  |      |         |                                               | PIPE LAYOUT ISOMETRIC                                    |
|      | Revision | Description      | Date | Checked |                                               |                                                          |
|      |          | AMENDMENT RECORD | )    |         |                                               |                                                          |

| <br>Drawn By:              | Date:<br>FEB 10 | © This drawing and/or design is the property of 'LIFE SAFETY SYSTEMS' and shall not be reproduced or copied in the whole or part in any way or conveyed to a third party without the owners written permission. |  |  |  |  |
|----------------------------|-----------------|-----------------------------------------------------------------------------------------------------------------------------------------------------------------------------------------------------------------|--|--|--|--|
| Checked By:                | Date:           | Drawing Number:<br>SAMPLE/2010/02/FA02                                                                                                                                                                          |  |  |  |  |
| Scale @ A1:<br><b>1:50</b> | Date:<br>FEB 10 | Revision:                                                                                                                                                                                                       |  |  |  |  |

ALL DIMENSIONS ARE IN MILLIMETRES UNLESS OTHERWISE STATED DO NOT SCALE FROM THIS DRAWING