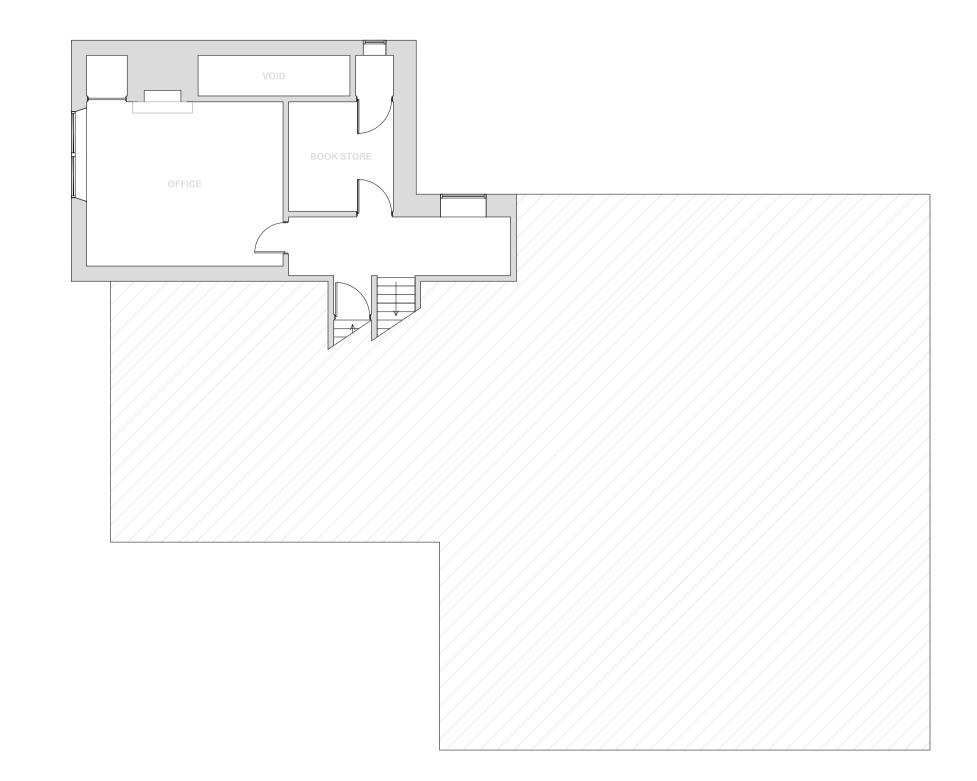

ALL DIMENSIONS ARE IN MILLIMETRES UNLESS OTHERWISE STATED DO NOT SCALE FROM THIS DRAWING Drawn By: © This drawing and/or design is the property of 'LIFE SAFETY SYSTEMS' and shall not be reproduced or copied in the whole or part in any way or conveyed to a third party without the owners written permission. Arundells 59 The Close Salisbury Wiltshire SP1 2ER ISW **MAY** 15 Paper2CAD Drawing Transposition LIFE SAFETY SYSTEMS
DESIGN & DRAFTING SERVICES 4 HERMITAGE CLOSE THREE LEGGED CROSS WIMBORNE DORSET Checked By: SITE LAYOUT BH21 6QA
Tel: 07835 742300
Email: autocad\_drawings@btinternet.com SAMPLE/2015/05/CAD05 **UPER FIRST** Scale @ A1: Date Checked Revision Description 1:100 (Approx) **MAY** 15 AMENDMENT RECORD