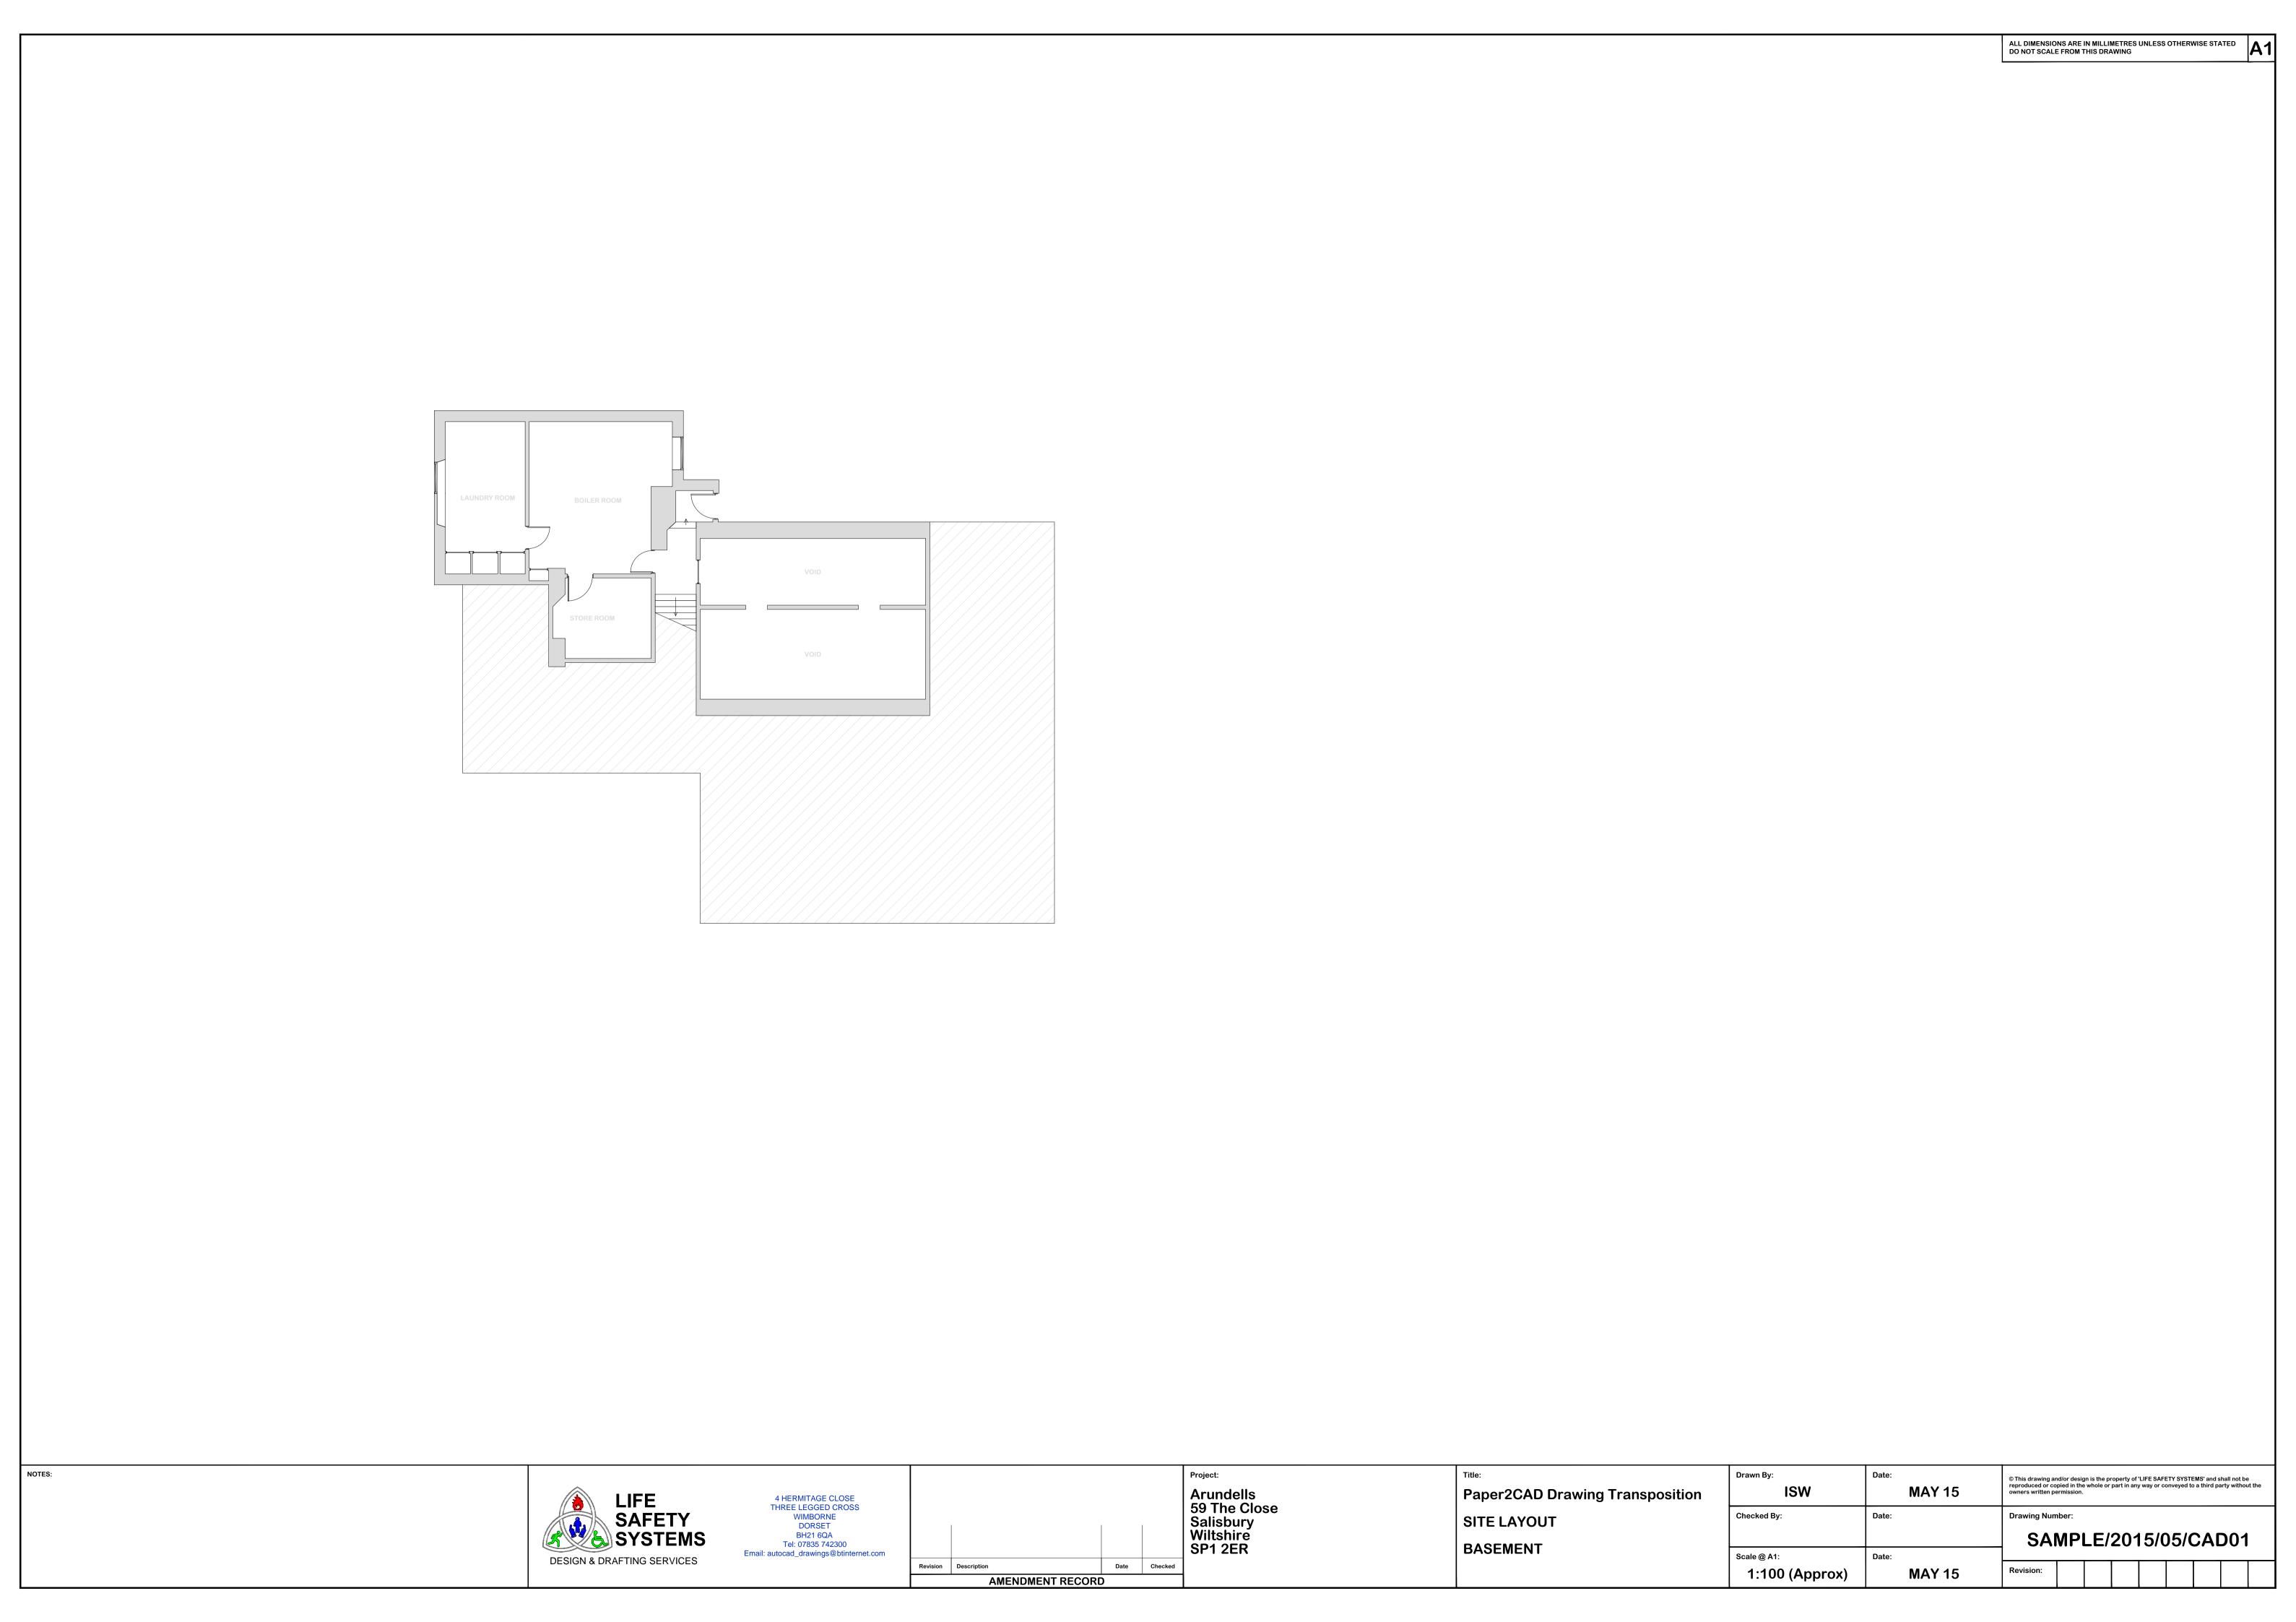

ALL DIMENSIONS ARE IN MILLIMETRES UNLESS OTHERWISE STATED DO NOT SCALE FROM THIS DRAWING

LIFE SAFETY SYSTEMS
DESIGN & DRAFTING SERVICES

4 HERMITAGE CLOSE
THREE LEGGED CROSS
WIMBORNE
DORSET
BH21 6QA
Tel: 07835 742300
Email: autocad\_drawings@btinternet.com

Revision Description Date Checked

AMENDMENT RECORD

Arundells
59 The Close
Salisbury
Wiltshire
SP1 2ER

Paper2CAD Drawing Transposition
SITE LAYOUT
LOWER FIRST

Drawn By:

ISW

MAY 15

© This drawing and/or design is the property of 'LIFE SAFETY SYSTEMS' and shall not be reproduced or copied in the whole or part in any way or conveyed to a third party without the owners written permission.

Checked By:

Date:

SAMPLE/2015/05/CAD03

Scale @ A1:

1:100 (Approx)

Date:

Revision:

ALL DIMENSIONS ARE IN MILLIMETRES UNLESS OTHERWISE STATED DO NOT SCALE FROM THIS DRAWING